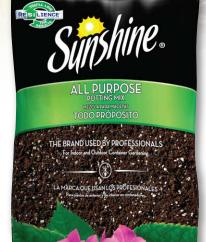

## Sunshine<sup>®</sup> All-Purpose Potting Mix

- Formulated for indoor use
- · Effectively retains nutrients and water
- Comprised of Canadian Sphagnum peat moss, perlite and starter fertilizer
- Certified as a Premium Potting Soil by the Mulch and Soil Council®
- Contains RESiLIENCE®

## Sizes Available:

1.5 CF (75/pallet), 2.5 CF (45/pallet)

**Ingredients:** Canadian Sphagnum peat moss, perlite, dolomite lime and wetting agent

© 2019 Sun Gro Horticulture Canada Ltd. All Rights Reserved.® Sunshine, Our Expertise is Growing, RESiLIENCE and Sun Gro are registered trademarks of Sun Gro Horticulture Canada Ltd.