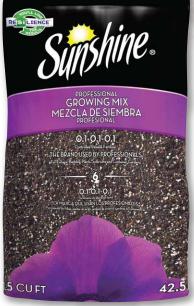

The Professional Growers' Brand

Sunshine<sup>®</sup> Professional Growing Mix 0.1-0.1-0.1
All-purpose blend formulated for indoor and outdoor gardening
Plants will thrive in this ready-to-use formulation made with

the best Canadian Sphagnum peat moss

· Contains a controlled release fertilizer

• Certified as a Premium Potting Soil by the Mulch and Soil Council®

## Sizes Available:

1.5 CF (75/pallet), 2.5 CF (45/pallet)

**Ingredients:** Canadian Sphagnum peat moss, perlite, dolomite lime, controlled release fertilizer and wetting agent

• Feeds up to 6 months

Contains RESILIENCE®