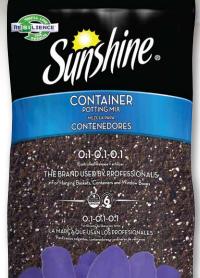

## Sunshine® Container Potting Mix 0.1-0.1-0.1

- · Contains water-holding gel
- Water is retained and slowly disseminated resulting in less watering needed
- Formulated for summer containers, hanging baskets and window boxes
- · Contains a controlled release fertilizer
- Feeds up to 6 months
- Contains RESILIENCE®

## Sizes Available:

1.5 CF (75/pallet), 2.5 CF (45/pallet)

**Ingredients:** Canadian Sphagnum peat moss, perlite, dolomite lime, controlled release fertilizer, water-holding polymer and wetting agent

SUNGIO HORTICULTURE