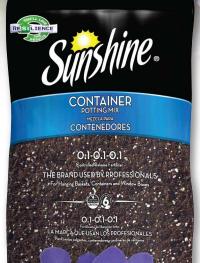

## Ingredients

- · Contains water-holding gel
- · Water is retained and slowly disseminated resulting in less watering needed
- Formulated for summer containers, hanging baskets and window boxes
- Contains a controlled release fertilizer
- Feeds up to 6 months
- RESILIENCE® is the SILICON ADVANTAGE that may improve your plants' resistance to wilting

## Sizes Available:

1.5 CF (75/pallet), 2.5 CF (45/pallet)

**Ingredients:** Canadian sphagnum peat moss, perlite, dolomite lime, controlled release fertilizer, water-holding polymer and wetting agent

It's already in the mix™